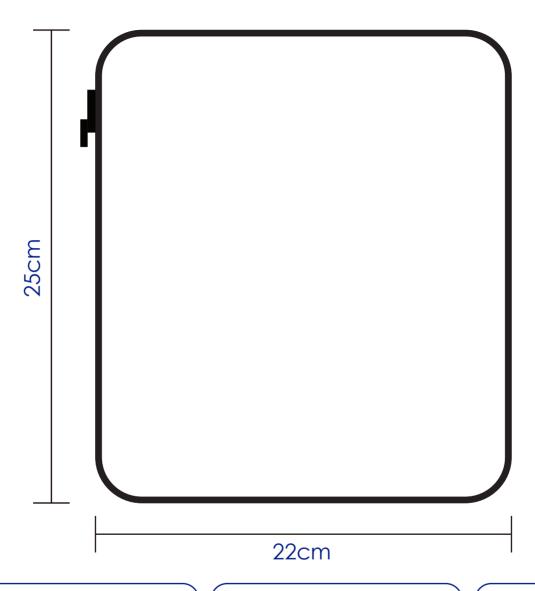

#### **Product Colour**

Text

250mm x 220mm **Neoprene Tablet Cover Branding Method: Printed** 